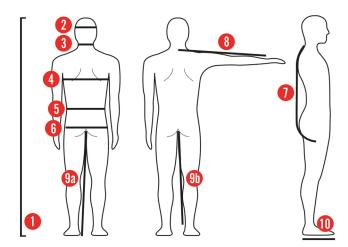

## MAIL ADDRESS

PHONE NUMBER

| 1. | BODY | HEIGHT |
|----|------|--------|

- 2. HEAD
- 3. NECK
- 4. CHEST
- 5. WAIST
- 6. HIPS (MAX HIP CIRCUMFERENCE)

7. NECK - CROTCH (FROM THE 7TH CERVICAL VERTEBRA TO THE CENTER OF THE CROTCH)

- 8. NECK · WRIST (FROM THE 7TH CERVICAL VERTEBRA TO THE WRIST)
- 9a. FOR DRYSUITS: LENGTH FROM CROTCH TO THE FLOOR
- 9b. FOR WETSUITS: LENGTH FROM CROTCH TO THE ANKLE

10. FOOT LENGTH

| BODY HEIGHT | NECK - CROTCH         |
|-------------|-----------------------|
| HEAD        | NECK - WRIST          |
| NECK        | CROTCH - TO THE FLOOR |
| CHEST       | CROTCH - TO THE ANKLE |
| WAIST       | FOOT LENGTH           |
| HIPS        |                       |