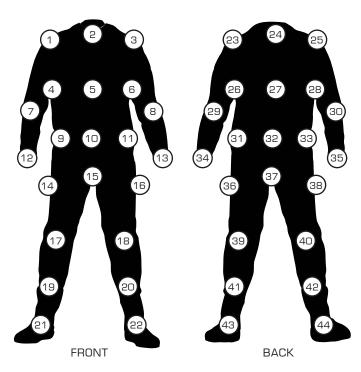

| Send the package to:                       | Service<br>Waterproof Diving Intl AB<br>Industrivägen 39<br>433 61 Partille<br>Sweden |
|--------------------------------------------|---------------------------------------------------------------------------------------|
| Date                                       |                                                                                       |
| Customer number                            |                                                                                       |
| Dealer/Distributor                         |                                                                                       |
| Street                                     |                                                                                       |
| Postal code<br>Country                     | City                                                                                  |
| Product Name<br>Size Ma                    |                                                                                       |
|                                            |                                                                                       |
| Problem location. Please us                | e numbers to the right.                                                               |
| Detailed information (type of problem etc) |                                                                                       |
|                                            |                                                                                       |